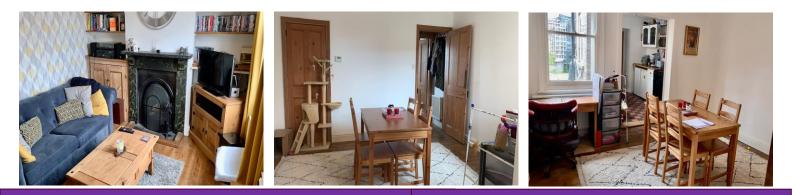

**living Room** *13' 1" x 10' 5" (3.98m x 3.17m)* Entrance Door, Open Fireplace, Stripped Floor Boards, Alcove Shelving & Door To:

**Lobby** Stairs to First Floor & Door To:

**Dining Room** *12' 10" x 10' 11" (3.91m x 3.32m)* Built In Under Stair Cupboard. Stripped Floor Boards.

**Kitchen** 8' 10" x 7' 11" (2.69m x 2.41m) Fitted Units, Worktop, Recent Boiler, Glazed Door To Garden & Door To:

**Bathroom** 5' 3" x 7' 3" (1.60m x 2.20m) Bath With Shower Over, WC, Pedestal Sink. Radiator.